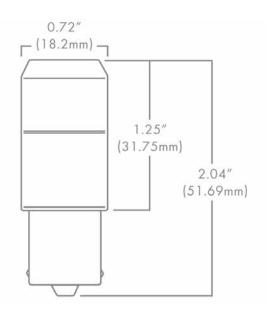

## **BEACON SCB**

## **DESCRIPTION**

The Brilliance Beacon Single Contact Bayonet (SCB) is a subcompact LED that utilizes the Epistar chipset and features Brilliance's omni-directional beam pattern. This SCB is energy efficient and water resistant. It is designed specifically for landscape retrofit applications and is ideal for pathway lighting fixtures and step lights. Dimmable with Brilliance Dimmer and most magnetic transformers.